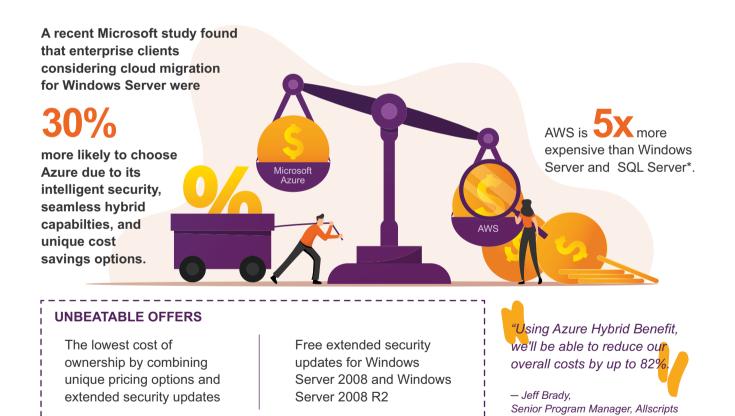

## **Unbeatable offers** for migrating Windows Server and SQL Server to the cloud

Whilst innovation has supplanted cost savings as the primary driver of cloud migration for many businesses, moving to the cloud needs to make sense for your bottom line.