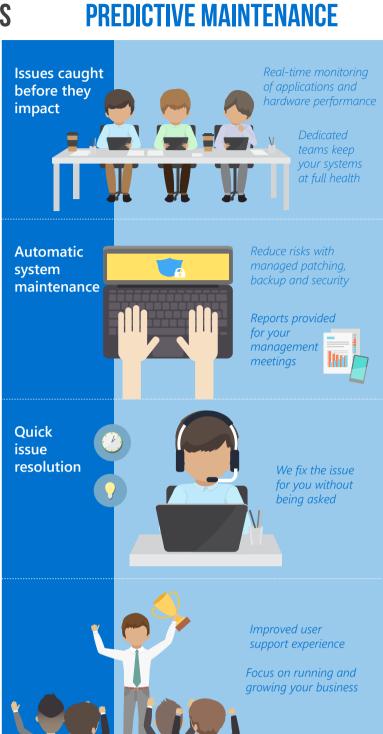

## **BREAK/FIX VS PREDICTIVE MAINTENANCE**

Transition from reactive break/fix model to predictive maintenance by complementing your IT with Professional Advantage Platinum Support Services. Here's why: