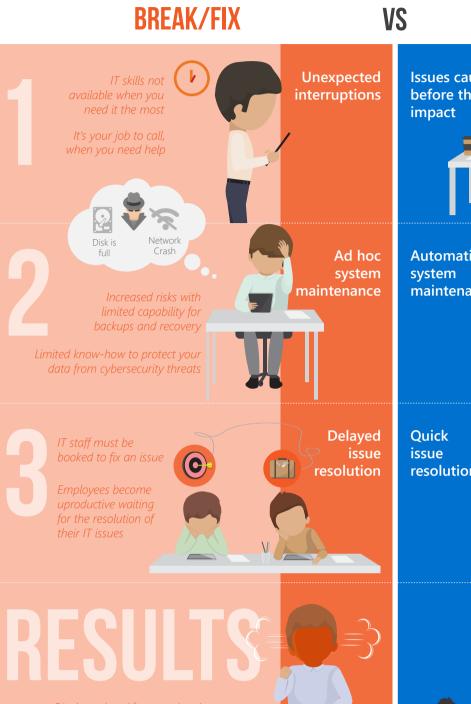

## **BREAK/FIX VS PREDICTIVE MAINTENANCE**

Transition from reactive break/fix model to predictive maintenance by complementing your IT with Professional Advantage Platinum Support Services. Here's why: